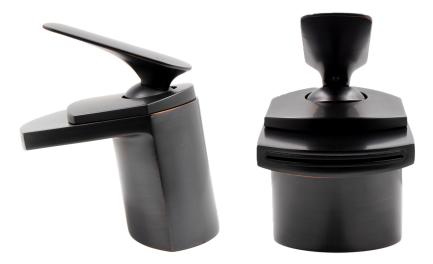

#### NBF-0840RB WAVE Waterfall Lav Faucet, Oil Rubbed Bronze

Requested By: \_\_\_\_\_

Specific Features: \_\_\_\_\_

## STANDARD SPECIFICATIONS:

- Single handle control
- Solid brass construction
- Oil rubbed bronze finish
- High pressure ceramic cartridge
- Single hole deck mount installation
- 1.5-inch mounting hole diameter
- cUPC and AB1953 low lead compliant
- ASME A112.18.1-1-2011/CSA B125.1-11
- NSF 61 and NSF 372 certified
- WaterSaver option available