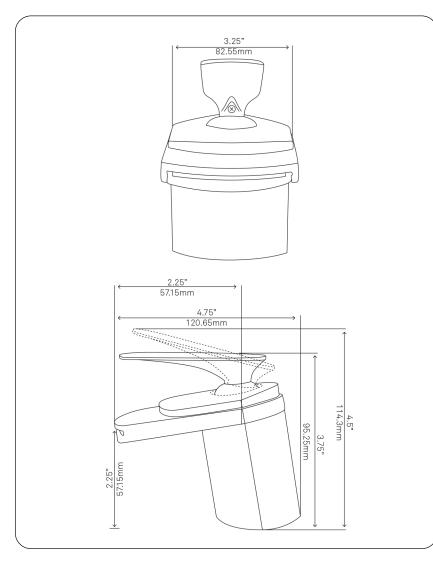

#### NBF-0840RB WAVE Waterfall Lav Faucet, Oil Rubbed Bronze

Requested By: \_\_\_\_\_

Specific Features: \_\_\_\_\_

## STANDARD SPECIFICATIONS:

- Single handle control
- Solid brass construction
- Oil rubbed bronze finish
- High pressure ceramic cartridge
- Single hole deck mount installation
- 1.5-inch mounting hole diameter
- cUPC and AB1953 low lead compliant
- ASME A112.18.1-1-2011/CSA B125.1-11
- NSF 61 and NSF 372 certified
- WaterSaver option available